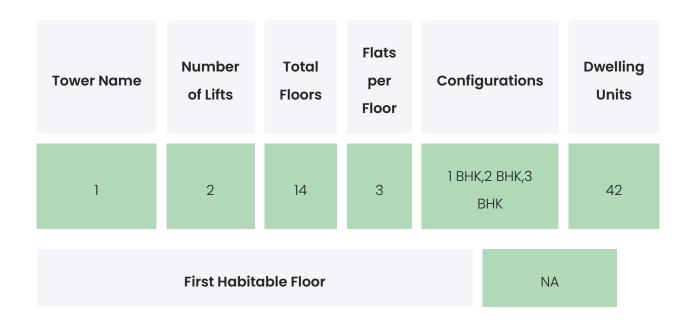

### **BUILDING LAYOUT**

### PROJECT & AMENITIES

| Time Line                        | Size      | Typography        |
|----------------------------------|-----------|-------------------|
| Completed on 31st December, 2020 | 0.16 Acre | 1 ВНК,2 ВНК,3 ВНК |